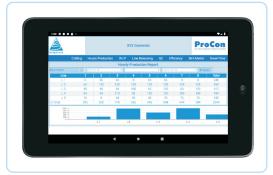

**ProCon** real-time reports on a Smart Phone / Tablet for Supervisors & I.Es enables access to critical information about the Production Lines to identify and react to the problems instantaneously.

- Attendance and Absentism Report
- Hourly Production Report
- Work in Process Report
- Line Balancing Report
- Operator Efficiency Report
- Skill Matrix Report

- Quality DHU Report
- Order Status Report
- Downtime Report