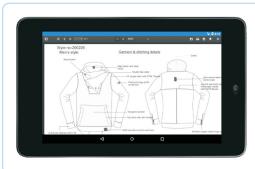

#### Features

- All features and validations of earlier version of ProCon has been implemented in this system.
- Operator can view the training videos of the operations.
- Operator can apply for leave.
- Operator can view the Tech-Pack / Measurement Chart of the Styles.
- Operator can view their messages in the Inbox sent by the supervisors
- Operaor's Hourly Production with graph can be seen.
- Information / Reports / Graph shown can be customised according to the requirements.