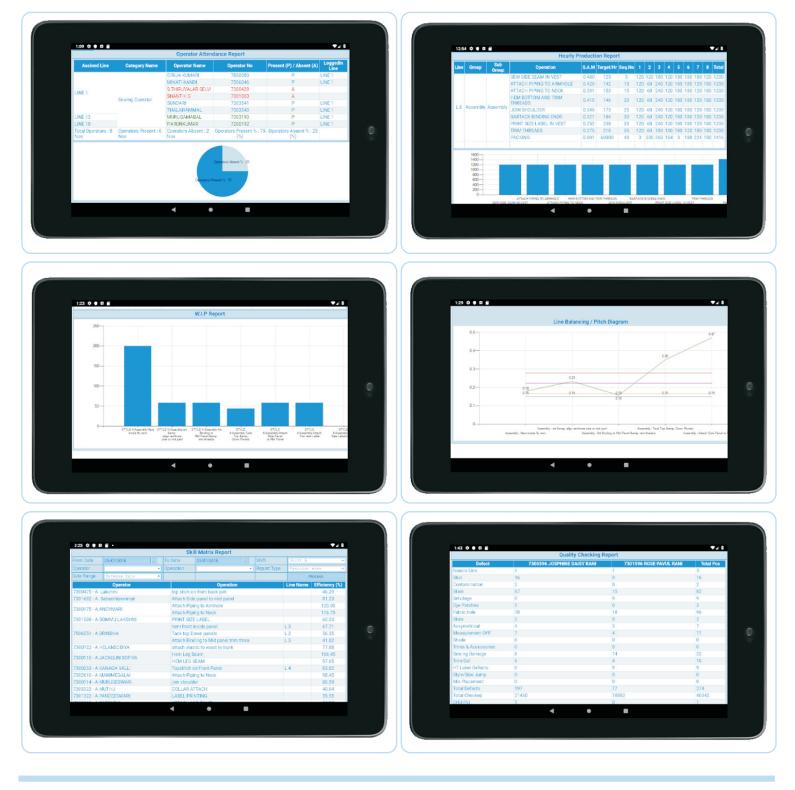

**ProCon** real-time reports on a Smart Phone / Tablet for Supervisors & I.Es enables access to critical information about the Production Lines to identify and react to the problems instantaneously.

- Attendance and Absentism Report
- Hourly Production Report
- Work in Process Report
- Line Balancing Report
- Operator Efficiency Report
- Skill Matrix Report

- Quality DHU Report
- Order Status Report
- Downtime Report