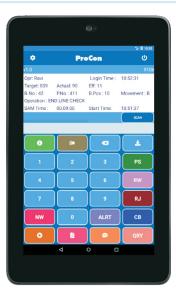

| •                        | Pr                         | oCon                    | U            |
|--------------------------|----------------------------|-------------------------|--------------|
| v1.0                     |                            |                         | 910          |
| Opr: Raja<br>Target: 870 | Actual: 90                 | Login Time :<br>Eff: 11 | 11:01:25     |
| B.No:41<br>Operation:C0  | P.No : 401<br>DLLAR ATTACH | B.Pcs: 10               | Movement : B |
|                          | 00:09:00                   | Start Time:             | 11:03:08     |
|                          |                            |                         | SCAN         |
|                          |                            |                         |              |
| 0                        | •                          |                         |              |
| 1                        | 2                          | 3                       | NW           |
| 4                        | 5                          | 6                       | RW           |
| 7                        | 8                          | 9                       | СВ           |
| BD                       | 0                          | ALRT                    | SNGL         |
| •                        |                            |                         | QRY          |