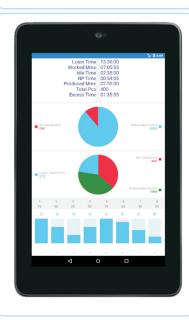

#### Features

- All features and validations of earlier version of ProCon has been implemented in this system.
- Operator can view the training videos of the operations.
- Operator can apply for leave.
- Operator can view the Tech-Pack / Measurement Chart of the Styles.
- Operator can view their messages in the Inbox sent by the supervisors
- Operaor's Hourly Production with graph can be seen.
- Information / Reports / Graph shown can be customised according to the requirements.